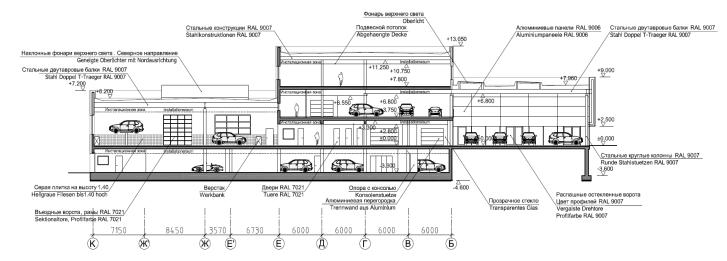

### **Cross Section**

Cross Section 1-1

Cross Section 2-2

## **Technical Overview**

| Building structure | The supporting structure of the building consists of a rigid metal frame. The property is a three-storey building with a ground floor and parking lots in the basement with the following ground plan dimensions: 126.0 m*84.0 m. The height of the car park is 4.20 m and parts of the ground floor are 7.2 m. The height of the building superstructure block is 6.0 m. The spatial system has rigid nodes of transverse and column connections (transverse and longitudinal). The floors and roofs are monolithic concrete, solid formwork with 150 mm thick concrete. |  |
|--------------------|---------------------------------------------------------------------------------------------------------------------------------------------------------------------------------------------------------------------------------------------------------------------------------------------------------------------------------------------------------------------------------------------------------------------------------------------------------------------------------------------------------------------------------------------------------------------------|--|
| Floors             | Underground floor – 4,771 sqm, 1 <sup>st</sup> floor – 4,209 sqm, 2 <sup>nd</sup> floor – 2,035 sqm, 3 <sup>rd</sup> floor – 1,369 sqm.                                                                                                                                                                                                                                                                                                                                                                                                                                   |  |
| Column spacing     | Column grid varies throughout the building and includes such grids as: 4.0 m * 6.0 m, 4.7 m * 6.0 m, 4.9 m * m, 6.0 m * 6.0 m, 9.0 m * 6.0 m. The column size is 400 * 400 mm.                                                                                                                                                                                                                                                                                                                                                                                            |  |
| Ceiling height     | The parking ceiling height is 3.1 m. The height of the ceilings in the common areas and showroom areas of the floor is in the range of 3.6 to 5.25 m. The height of the ceilings in the common areas of the 2 <sup>nd</sup> floor is 3.6 m. The height of the ceilings in the common areas on the 3 <sup>rd</sup> floor is 3.6 m.                                                                                                                                                                                                                                         |  |
| Elevators          | The are 6 KONE elevators: 2 passenger elevators with a load capacity of 1,000 kg and 1,150 kg, 2 cargo elevators with a load capacity of 5,000 kg and 750 kg and 2 small cargo elevators with a load capacity of 300 kg.                                                                                                                                                                                                                                                                                                                                                  |  |
| Ventilation        | Air-handling units (AHU), provide several functions: ventilation, heating, air conditioning.                                                                                                                                                                                                                                                                                                                                                                                                                                                                              |  |
| Electricity        | Electricity is provided by Mosenergosbyt at the level of 900 kWt with a possibility to further expand of the available power supply                                                                                                                                                                                                                                                                                                                                                                                                                                       |  |
| Heating            | The source of heat and hot water supply during the heating season is central gas heating. The internal heat sup circuit of the Property is solved in a closed circuit. Heating is provided by a gas boiler room located on the roof the building with 2.1 mWt of power.                                                                                                                                                                                                                                                                                                   |  |
| Water supply       | Water supply to the property is provided from urban water utility networks namely (Mosvodokanal) at a level or 43.03 cubic meters per day, which fully meets all needs of the property.                                                                                                                                                                                                                                                                                                                                                                                   |  |