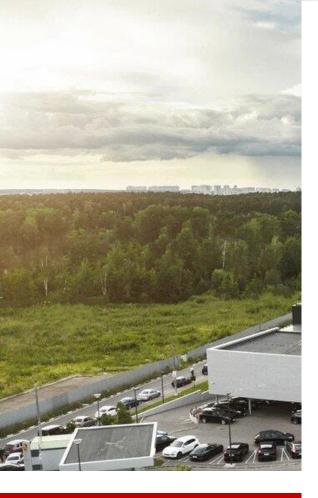

### Porsche Center Rublevsky Stacking Plan

Porsche Center Rublevsky, which was opened in the fourth quarter of 2014, is a first-class dealer center with a gross building area of 12,384 sqm.

The property has spacious showrooms located on the first and second floor of the building. The second floor also houses a Porsche café and a cafeteria for employees. High-quality office space is located on the third floor which also houses a Ducati showroom. The Porsche Center Rublevsky has a spacious underground garage with 94 parking spaces (due to the generous layout, this number of parking spaces could be further extended) and its own storage area.

The property is fully adapted to the instantly recognisable and identical design of Porsche dealers around the globe. In addition, it is the second largest Porsche car dealership in the world. The property is located on a 13,361 sqm plot.