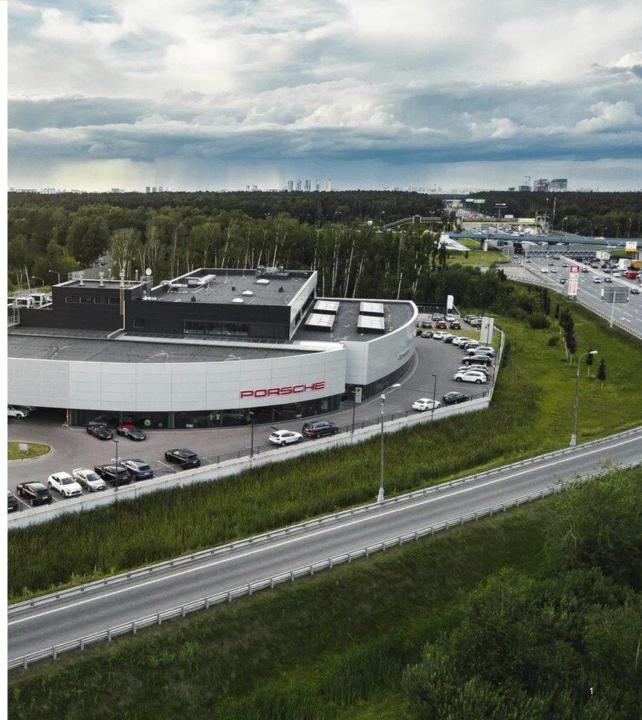

### Porsche Center Rublevsky Stacking Plan

Porsche Center Rublevsky, which was opened in the fourth quarter of 2014, is a first-class dealer center with a gross building area of 12,384 sqm.

The property has spacious showrooms located on the first and second floor of the building. The second floor also houses a Porsche café and a cafeteria for employees. High-quality office space is located on the third floor which also houses a Ducati showroom. The Porsche Center Rublevsky has a spacious underground garage with 94 parking spaces (due to the generous layout, this number of parking spaces could be further extended) and its own storage area.

The property is fully adapted to the instantly recognisable and identical design of Porsche dealers around the globe. In addition, it is the second largest Porsche car dealership in the world. The property is located on a 13,361 sqm plot.