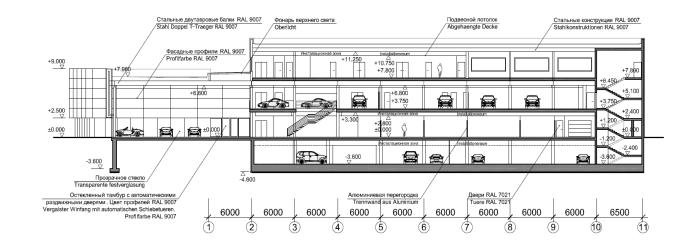

### **Cross Section**

Cross Section 1-1

Cross Section 2-2

## **Technical Overview**

| Building structure | The supporting structure of the building consists of a rigid metal frame. The property is a three-storey building with a ground floor and parking lots in the basement with the following ground plan dimensions: 126.0 m*84.0 m. The height of the car park is 4.20 m and parts of the ground floor are 7.2 m. The height of the building superstructure block is 6.0 m. The spatial system has rigid nodes of transverse and column connections (transverse and longitudinal). The floors and roofs are monolithic concrete, solid formwork with 150 mm thick concrete. |  |
|--------------------|---------------------------------------------------------------------------------------------------------------------------------------------------------------------------------------------------------------------------------------------------------------------------------------------------------------------------------------------------------------------------------------------------------------------------------------------------------------------------------------------------------------------------------------------------------------------------|--|
| Floors             | Underground floor – 4,771 sqm, 1 <sup>st</sup> floor – 4,209 sqm, 2 <sup>nd</sup> floor – 2,035 sqm, 3 <sup>rd</sup> floor – 1,369 sqm.                                                                                                                                                                                                                                                                                                                                                                                                                                   |  |
| Column spacing     | Column grid varies throughout the building and includes such grids as: 4.0 m * 6.0 m, 4.7 m * 6.0 m, 4.9 m * m, 6.0 m * 6.0 m, 9.0 m * 6.0 m. The column size is 400 * 400 mm.                                                                                                                                                                                                                                                                                                                                                                                            |  |
| Ceiling height     | The parking ceiling height is 3.1 m. The height of the ceilings in the common areas and showroom areas of the floor is in the range of 3.6 to 5.25 m. The height of the ceilings in the common areas of the 2 <sup>nd</sup> floor is 3.6 m. The height of the ceilings in the common areas on the 3 <sup>rd</sup> floor is 3.6 m.                                                                                                                                                                                                                                         |  |
| Elevators          | The are 6 KONE elevators: 2 passenger elevators with a load capacity of 1,000 kg and 1,150 kg, 2 cargo elevators with a load capacity of 5,000 kg and 750 kg and 2 small cargo elevators with a load capacity of 300 kg.                                                                                                                                                                                                                                                                                                                                                  |  |
| Ventilation        | Air-handling units (AHU), provide several functions: ventilation, heating, air conditioning.                                                                                                                                                                                                                                                                                                                                                                                                                                                                              |  |
| Electricity        | Electricity is provided by Mosenergosbyt at the level of 900 kWt with a possibility to further expand of the available power supply                                                                                                                                                                                                                                                                                                                                                                                                                                       |  |
| Heating            | The source of heat and hot water supply during the heating season is central gas heating. The internal heat sup circuit of the Property is solved in a closed circuit. Heating is provided by a gas boiler room located on the roof the building with 2.1 mWt of power.                                                                                                                                                                                                                                                                                                   |  |
| Water supply       | Water supply to the property is provided from urban water utility networks namely (Mosvodokanal) at a level or 43.03 cubic meters per day, which fully meets all needs of the property.                                                                                                                                                                                                                                                                                                                                                                                   |  |